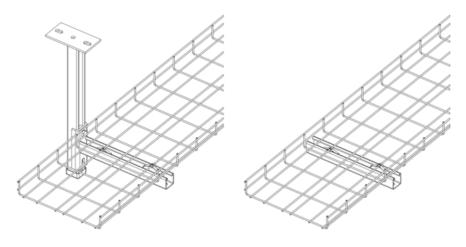

## GK-A mesh cable tray clamp

The GK-A mesh cable tray clamp is easy to install on e.g. KHA profiles or strut mounting rails. It therefore saves time when fastening a lattice track. Place GK-A at the desired position above the mesh cable tray, compress the clamp and slide it to the desired place. Installation is done without any tools or additional fastening material.

Use two GK-A per strut mount rail for mesh cable trays up to 300 mm; three clamps per strut mount rail for mesh cable trays up to 457 mm and one clamp per strut mount for each additional 150 mm mesh cable tray width.