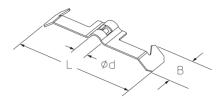

L: length B: width D: diameter

**DETAILS / APPLICATIONS** 

Page 1

PUK Benelux B.V. Meerheide 212, 5521 DW Eersel | Netherlands Telefoon: +31 497 799 700 | Fax: +31 497 799 735 | info@pukbenelux.com | pukbenelux.com

No load specification, for positioning only.

The coating is called Caddy Armour, a mixture of zinc flake and paint coating, which is permitted for indoor use.

| Product | L     | В     | D      |
|---------|-------|-------|--------|
| GK-A    | 74 mm | 16 mm | 4-8 mm |