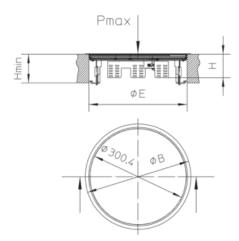

## Stainless steel, according to ASTM 304 / BS 304 S 3

| Product                                  | Н     | $H_{min}$                          | В      | Е      | $P_{max}$ | $IP_n$ | G       |
|------------------------------------------|-------|------------------------------------|--------|--------|-----------|--------|---------|
| UEBDD 15-RP E                            | 71 mm | 90 mm                              | 330 mm | 307 mm | 2 kN      | IP 30  | 5,46 kg |
| incl.:<br>4x UDBS 40-80<br>1x UGD-R 10-2 |       | special claw<br>rubber seal, round |        |        |           |        |         |

H: height

H<sub>min</sub>: Minimum installation height

B: width

**E**: fitting dimension **P**<sub>max</sub>: Maximum load

**IP**<sub>n</sub>: IP protection level in unused condition

G: weight

Page