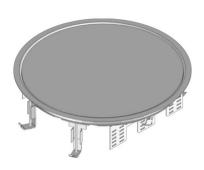

## **UEBDD RP E**

stainless steel dummy cover cartridge, triple, round, plane

Round installation unit with floor protection frame made of stainless steel. Flat surface, blasted. As cartridge installation frame with dummy inlay cartridge, rubber seal and a universal mounting claw set. For installation into floor boxes, assembly covers and raised or hollow floor openings. Suitable for rooms with dry and damp-cleaned floor covers. Designed for office traffic loads.

| material         | cartridge and frame: 2 mm high-grade steel V2A               |
|------------------|--------------------------------------------------------------|
| type of assembly | Assembly in floor box UBDHB, double or hollow floor openings |
| application area | dry floor cleaning                                           |
| protection class | not in use IP 30                                             |
| norm             | according to DIN EN 50085                                    |
| permits          | according to VDE / TÜV                                       |
| loading          | including inspection stamp Ø 13 / 130 mm: 2 / 3 kN           |

## Stainless steel, according to ASTM 304 / BS 304 S 3

| Product                                  | Н     | $H_{min}$                          | В      | Е      | $P_{max}$ | $IP_n$ | G       |
|------------------------------------------|-------|------------------------------------|--------|--------|-----------|--------|---------|
| UEBDD 15-RP E                            | 71 mm | 90 mm                              | 330 mm | 307 mm | 2 kN      | IP 30  | 5,46 kg |
| incl.:<br>4x UDBS 40-80<br>1x UGD-R 10-2 |       | special claw<br>rubber seal, round |        |        |           |        |         |