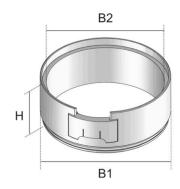

## **Aluminium**

| Product     | Н     | B1     | B2     | color    | G       |
|-------------|-------|--------|--------|----------|---------|
| UET120-R-WD | 36 mm | 114 mm | 103 mm | aluminum | 0,15 kg |

H: height B1: width B2: width color: G: weight