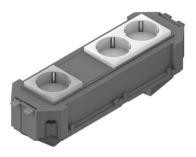

## UG45WA-2-1

mounting box, pre-fabricated, WAGO

Pre-fabricated mounting box, complete with two 3 pole Wago snap-in device plugs and one double and one single pre-wired socket. Suitable for 3 pole connecting line plug-sockets. Including all covers and assembly materials. Bottom area of mounting box with capability of connecting.

Only suitable for raised and hollow floors. Other pre-fabricated mounting boxes are available upon request.