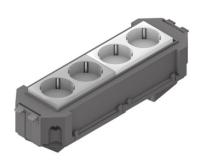

## UG45WA-2-2

mounting box, pre-fabricated, WAGO

Pre-fabricated mounting box, complete with two 3 pole Wago snap-in device plug, and two double pre-wired socket. Suitable for 3 pole connecting line plug-socket. Including all covers and assembly materials. Bottom area of mounting box with capability of connecting.

Only suitable for raised and hollow floors. Other pre-fabricated mounting boxes are available upon request.