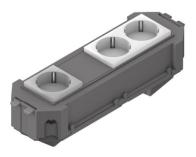

## UG45WI-2-1

mounting box, pre-fabricated, Wieland

Pre-fabricated mounting box, complete with two 3 pole Wieland snap-in device plugs and one double as well as one single pre-wired socket. Suitable for 3 pole connecting line plug-sockets. Including all covers and assembly materials. Bottom area of mounting box with capability of connecting.

Only suitable for raised and hollow floors. Other pre-fabricated mounting boxes are available upon request.