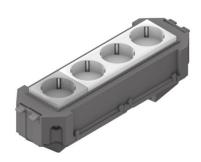

## UG45WI-3-1

## mounting box, pre-fabricated, Wieland

Pre-fabricated mounting box, complete with a 3 pole Wieland snap-in device plug, a triple pre-wired socket and a single pre-wired socket. Suitable for 3 pole connecting line plug-socket. Including all covers and assembly materials. Bottom area of mounting box with capability of connecting.

Only suitable for raised and hollow floors. Other pre-fabricated mounting boxes are available upon request.