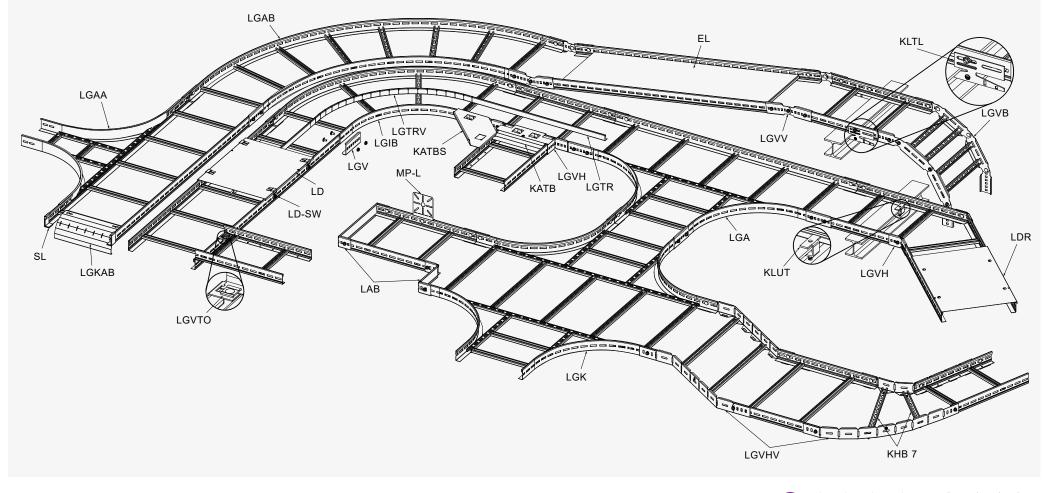

## Cable Ladders LGG, LGGS | Compact overview

| LGG 60           Perforated, welded cable ladder,<br>H 60 mm, in S, F, E, E4<br>Support distances up to 3 m           Products         B           LGG 60-20         200           LGG 60-30         300           LGG 60-40         400           LGG 60-50         500           LGG 60-60         600 | heights of 60 and 100 mm.                                                   | LGTR<br>Products O<br>LGTR 60 S, F, E<br>LGTRV<br>Ladder-divider, vertical<br>Products O<br>LGTRV 60 S, E                                                                            | LGKAB<br>Cable ladder drop-out plate<br>Products O<br>LGKAB S, F, E<br>KLTL<br>Beam clamp for cable ladders<br>Products O<br>KLTL S, F, E | LGIB<br>Cable ladder internal bend<br>Products O<br>LGIB 60 F, E<br>LGAB<br>Cable ladder external bend<br>Products O<br>LGAB 60 F, E | LGA<br>Cable ladder branch<br>Products O<br>LGA 60 F, E<br>LGAA<br>Cable ladder attachment branch<br>Products O<br>LGAA 60 F, E | LGVB<br>Cable ladder vertical bend<br>Products O<br>LGVB 60 F, E<br>LGK<br>Cable ladder crossing<br>Products O<br>LGK 60 F, E | SL<br>Protection cap<br>Products<br>SL 60                                                                                                                    |
|----------------------------------------------------------------------------------------------------------------------------------------------------------------------------------------------------------------------------------------------------------------------------------------------------------|-----------------------------------------------------------------------------|--------------------------------------------------------------------------------------------------------------------------------------------------------------------------------------|-------------------------------------------------------------------------------------------------------------------------------------------|--------------------------------------------------------------------------------------------------------------------------------------|---------------------------------------------------------------------------------------------------------------------------------|-------------------------------------------------------------------------------------------------------------------------------|--------------------------------------------------------------------------------------------------------------------------------------------------------------|
| Cable ladders have a length of Cable ladder connector  Products O LGV S Cable ladder connector S, F, E S Cable ladder connector,                                                                                                                                                                         | LGAA                                                                        | GAB                                                                                                                                                                                  |                                                                                                                                           | LGTR                                                                                                                                 | LGVV<br>LGVV<br>CGA<br>KLUT<br>LGVV                                                                                             | KLTL<br>LGVB                                                                                                                  | All covers are available in widths 200 - 600 mm.                                                                                                             |
| horizontal       Products     O       LGVH 60     S, F, E       LGVHV     Cable ladder connector, horizontal, variable       Products     O       LGVHV 60     S, E                                                                                                                                      | LGVTO<br>MP-L<br>Mounting plate in S, F, E<br>Products<br>MP-L 60           | Available<br>surface coatings<br>and materials<br>S Sendzimir hot-dip galvanis                                                                                                       |                                                                                                                                           |                                                                                                                                      |                                                                                                                                 |                                                                                                                               | Cable ladder, cover       Products     O       LD     S, F, E       LDR     Cable ladder cover with turning bolts       Products     O       LDR     S, F, E |
| LGVV<br>Cable ladder connector,<br>vertical<br>Products O<br>LGVV 60 S, F, E                                                                                                                                                                                                                             | Ordering example<br>Cable ladder connector<br>Typ H O/W<br>(mm)<br>LGV 60 F | in accordance with DIN EN<br>F Hot-dip galvanised,<br>in accordance with DIN EN<br>E Stainless steel, material no<br>(on request)<br>E4 Stainless steel, material no<br>(on request) | ISO 1461<br>). 1.4301 (V2A)                                                                                                               |                                                                                                                                      |                                                                                                                                 | КНВ 7                                                                                                                         | LD-SW<br>Storm protection cover<br>clamp<br>Products 0<br>LD-SW F, E                                                                                         |

## Cable Ladders LGG, LGGS | Compact overview

Please always observe the support distance in conjunction with the load-bearing capacity of the cable ladders and the correct choice of dowels!